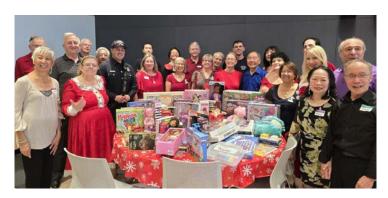

#### Bakersfield Smooth Dancers News by Chrisine Conrad Holiday Celebrations

Stacey and James at the Christmas Dance

We had a great turnout for our Christmas Party on December 15th. The holidays are always a special time to enjoy time spent with friends.